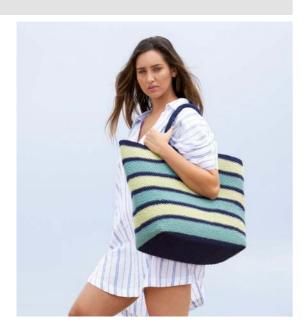

# BEACH BAG

Anna Hull

Main image page 50

• • • • •

## Handknit Cotton (50gm)

A Sea Foam 352 3 B Turkish Plum 277 5 C Celery 309 3

### FINISHED SIZE

Completed bag stands 42.5 cm (16% in) tall and measures 116 cm (45% in) around upper edge.