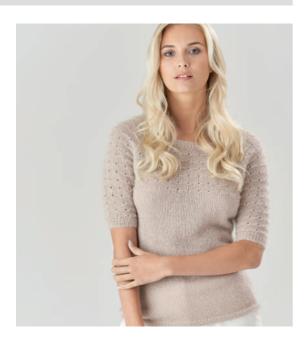

# SIMPLE

Martin Storey

Main image page 58, 59

#### SIZE

To fit bust 81-86 91-97 102-107 112-117 122-127 cm 32-34 36-38 40-42 44-46 48-50 in Actual bust measurement of garment 87.5 97.5 107.5 117.5 127.5 cm 34½ 38½ 42¼ 46¼ 50¼ in

### Kidsilk Haze and Fine Lace

A KSH Pearl 590

| 5    | 5     | 6   | 6 | 7 | x 25gm |
|------|-------|-----|---|---|--------|
| B FL | Cameo | 920 |   |   |        |
| 3    | 3     | 3   | 4 | 4 | x 50gm |