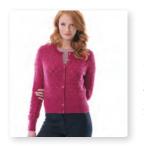

BEATRIX \*\*
by Martin Storey
image page 12

| SIZE |
|------|
|------|

| 8      | 10   | 12 | 14 | 16  | 18  | 20  | 22   |    |
|--------|------|----|----|-----|-----|-----|------|----|
| To fit | bust |    |    |     |     |     |      |    |
| 81     | 86   | 91 | 97 | 102 | 107 | 112 | 117  | cm |
| 32     | 34   | 36 | 38 | 40  | 42  | 44  | 46 i | 'n |