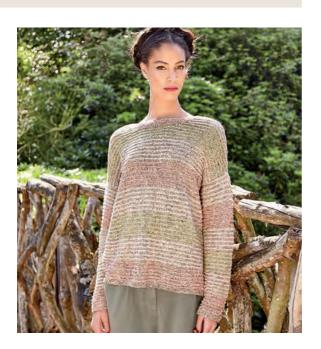

# TOCHIGI

Lisa Richardson

Main image page 60, 61



## **TENSION**

 $21~\rm sts$  and  $34~\rm rows$  to  $10~\rm cm$  measured over patt using  $4\rm mm$  (US 6) needles.



#### **YARN**

| S           | M     | L       | XL      | XXL                |  |  |  |  |
|-------------|-------|---------|---------|--------------------|--|--|--|--|
| To fit bust |       |         |         |                    |  |  |  |  |
| 81-86       | 91-97 | 102-107 | 112-117 | $122-127~{\rm cm}$ |  |  |  |  |
| 32-34       | 36-38 | 40-42   | 44-46   | 48-50 in           |  |  |  |  |

## Purelife Revive

| Α | Rock 465     |   |   |   |   |             |  |  |  |  |
|---|--------------|---|---|---|---|-------------|--|--|--|--|
|   | 6            | 6 | 7 | 8 | 8 | $\ge 50 gm$ |  |  |  |  |
| В | Pearl 479    |   |   |   |   |             |  |  |  |  |
|   | 2            | 2 | 2 | 3 | 3 | x 50gm      |  |  |  |  |
| С | C Pumice 461 |   |   |   |   |             |  |  |  |  |