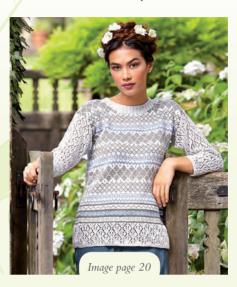

# Belle Du Jour

by MARTIN STOREY



#### SIZE

S M L XL XXL

To fit bust

81-86 91-97 102-107 112-117 122-127 cm 32-34 36-38 40-42 44-46 48-50 in

### **YARN**

# Summerlite 4ply A Washed Linen 418

| 6                | 7     | 7 | 8 | 9 | x 50gm |
|------------------|-------|---|---|---|--------|
| B Pepper Pot 431 |       |   |   |   |        |
| 2                | 2     | 2 | 2 | 2 | x 50gm |
| C Periwinkle 424 |       |   |   |   |        |
| 1                | 1     | 1 | 2 | 2 | x 50gm |
| D Buttermilk 421 |       |   |   |   |        |
| 1                | 1     | 1 | 1 | 1 | x 50gm |
| E Pure White     | e 417 |   |   |   |        |
| 1                | 1     | 1 | 1 | 1 | x 50gm |

# **NEEDLES**

1 pair 21/4mm (no 13) (US 1) needles 1 pair 3mm (no 11) (US 2/3) needles

## **TENSION**

26 sts and 36 rows to 10 cm m