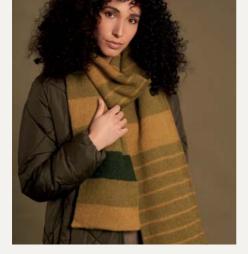

# MOONLIGHT ••••• By quail studio

### YARN

| Alpaca Classic (25g) |     |
|----------------------|-----|
| A Foliage Green 110  | x 2 |
| B Green Moss 111     | x 5 |
| C Willow 112         | х3  |

### NEEDLES

1 pair 3.75mm (no 9) (US 5) needles – for pattern worked flat 1 x 3.75mm (no 9) (US 5) circular needle measuring 40 cm / 16 in, OR 1 set of double pointed needles (dpns) – for pattern worked in the round

### EXTRA

1 stitch marker (for pattern worked in the round ONLY)

#### TENSION

23 sts and 31 rows to 10 cm meas over st st using 3.75mm (US 5) needles

# FINISHED SIZE

Approx 201 cm x 23 cm (once joined)