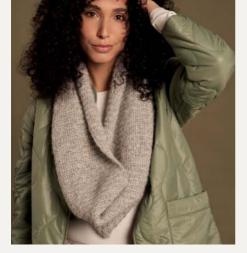

# MELODY •••••

YARN

Alpaca Classic (25g) 7 (Photographed in Feather Grey Melange 101)

# NEEDLES

5.5mm (no 5) (US 9) circular needle measuring 80 cm long

# EXTRA

Stitch marker (for pattern worked in the round ONLY)

# TENSION

16 sts and 24 rows to 10 cm meas over patt using 5.5mm (US 9) needles with yarn held double

# FINISHED SIZE

Approx finished measurements circumference 105 cm x 30 cm deep