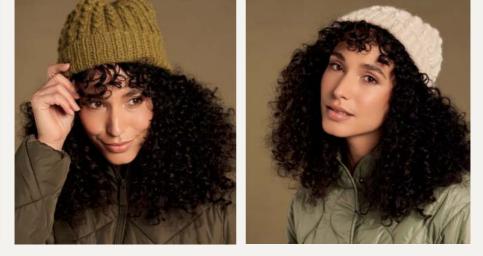

# SYMPHONY ••••

BY QUAIL STUDIO

#### YARN

Alpaca Classic (25gm) 3 (photographed in Green Moss 111, Feather Grey Melange 101 & Snowflake White 115)

#### NEEDLES

1 pair 4.5mm (no 7) (US 7) needles for pattern worked flat 4.5mm (no 7) (US 7) circular needle measuring 40 cm for pattern worked in the round 1 set 4.5mm (no 7) (US 7) double pointed needles (dpns) for pattern worked in the round

### EXTRA

Stitch marker (for pattern worked in the round ONLY)

### TENSION

19 sts and 28 rows to 10 cm meas over st st using 4.5mm (US 7) needles with yarn held double