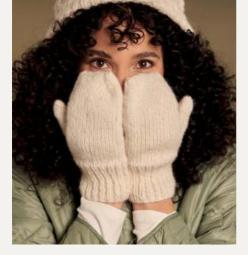

# SERENADE ••••

BY QUAIL STUDIO

### YARN

Alpaca Classic (25gm) 2 (Photographed in Snowflake White 115)

### NEEDLES

1 pair 4.5mm (no 7) (US 7) needles for pattern worked flat. 1 set 4.5mm (no 7) (US 7) double pointed needles (dpns) for pattern worked in the round

### TENSION

19 sts and 28 rows to 10 cm meas over st st using 4.5mm (US 7) needles with yarn held double.

# EXTRAS

Stitch markers Stitch holders