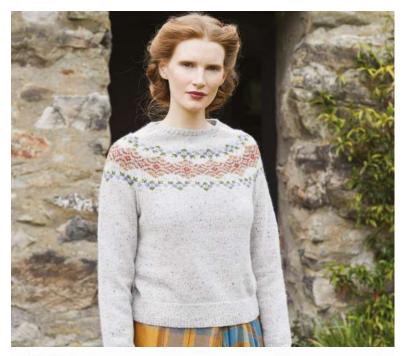

# ANGELICA

.

|                 | S     | Μ     | L       | XL      | XXL     |        |
|-----------------|-------|-------|---------|---------|---------|--------|
| To fit bust     | 81-86 | 91-97 | 102-107 | 112-117 | 122-127 | cm     |
|                 | 32-34 | 36-38 | 40-42   | 44-46   | 48-50   | in     |
| Rowan Felted Tw | reed  |       |         |         |         |        |
| A Stone 190     | 6     | 7     | 8       | 9       | 9       | x 50gm |
| B Ancient 172   | 2     | 2     | 2       | 2       | 3       | × 50gm |

## Needles

2¾mm (no 12) (US 2) circular needle 3mm (no 11) (US 2/3) circular needle 3¼mm (no 10) (US 3) circular needle Set of 4 double-pointed 2¼mm (no 12) (US 2) needles Set of 4 double-pointed 3mm (no 11) (US 2/3) needles Set of 4 double-pointed 3¼mm (no 10) (US 3) needles

#### Tension

28 sts and 36 rounds to 10 cm measured over plain st st using 3mm (US 2/3) needles. 28 sts and 29 rounds to 10 cm measured over patterned st st using 3¼mm (US 3) needles.