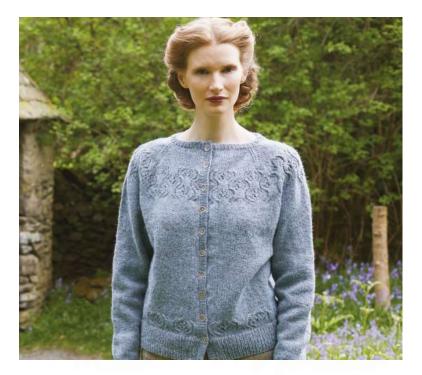

## VITA

|               | 5          | Μ     | L       | XL      | XXL     |        |
|---------------|------------|-------|---------|---------|---------|--------|
| To fit bust   | 81-86      | 91-97 | 102-107 | 112-117 | 122-127 | cm     |
|               | 32-34      | 36-38 | 40-42   | 44,46   | 48-50   | in     |
| Rowan Felted  |            |       |         | i.      |         |        |
|               | 9          | 10    | 11      | 12      | 13      | × 50gm |
| (photographed | in Clay 17 | 7)    |         |         |         |        |

#### Needles

I pair 2¼mm (no 12) (US 2) needles I pair 3¼mm (no 10) (US 3) needles Cable needle

## Tension

31 sts and 34 rows to 10 cm measured over patt using 314 mm (US 3) needles.