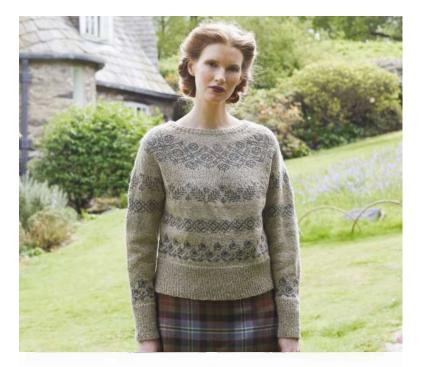

# LYDIA

6

| To fit bust<br>Rowan Felted Twe | S<br>81-86<br>32-34<br>eed | M<br>91-97<br>36-38 | L<br>102-107<br>40-42 | XL<br> 12-117<br>44-46 | XXL<br>122-127<br>48-50 | cm<br>in |
|---------------------------------|----------------------------|---------------------|-----------------------|------------------------|-------------------------|----------|
| A Stone 190                     | 2                          | 2                   | 2                     | 2                      | 3                       | x50g     |
| B Bilberry 151                  | 1                          | 1                   | 1                     | 1                      | 2                       | x50g     |
| C Camel 157                     | 2                          | 2                   | 2                     | 2                      | 2                       | x50g     |
| D Pine 158                      | 1                          | 1                   | ł                     | 1                      | 1                       | x50g     |
| E Cumin 193                     | 1                          | 2                   | 2                     | 2                      | 2                       | x50g     |
| F Lotus Leaf 205                | 1                          | 1                   | 1                     | 1                      | 1                       | x50g     |
| G Ginger 154                    | 1                          | ł                   | 1                     | 1                      | T.                      | x50g     |
| H Rage 150                      | 1                          | 1                   | 1                     | 1                      | 1                       | x50g     |
| I Celadon I 84                  | 1                          | 1                   | 1                     | 1                      | i.                      | x50g     |
| J Barn Red 196                  | 1                          | 1                   | 1                     | 1                      | I.                      | x50g     |

## Needles

I pair 2¾mm (no 12) (US 2) needles I pair 3¼mm (no 10) (US 3) needles

Tension 29 sts and 30 rows to 10 cm measured over patterned st st using 3¼ (US 3) needles.