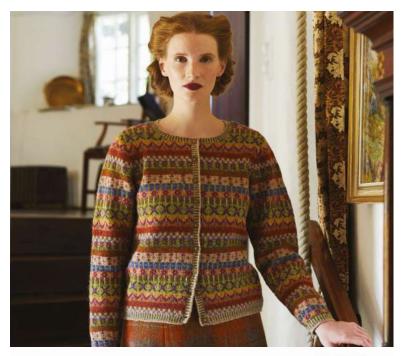

# VANESSA

| To fit bust      | S<br>81-86<br>32-34 | M<br>91-97<br>36-38 | L<br>102-107<br>40-42 | XL<br>112-117<br>44-46 | XXL<br>122-127<br>48-50 | cm<br>in |
|------------------|---------------------|---------------------|-----------------------|------------------------|-------------------------|----------|
| Rowan Felted Twe | ed                  |                     |                       |                        |                         |          |
| A Cumin 193      | 1                   | 2                   | 2                     | 2                      | 2                       | x 50gm   |
| B Clay 177       | 2                   | 2                   | 3                     | 3                      | 3                       | × 50gm   |
| C Amethyst 192   | 1                   | 1                   | 1                     | 1                      | 1                       | × 50gm   |
| D Avocado 161    | 2                   | 2                   | 2                     | 2                      | 3                       | x 50gm   |
| E Ginger 154     | 1                   | 1                   | 1                     | 1                      | 1                       | × 50gm   |
| F Lotus Leaf 205 | L                   | T                   | I                     | 1                      | 1                       | × 50gm   |
| G Duck Egg 173   | 1                   | 1                   | 1                     | 1                      | 1                       | × 50gm   |
| H Stone 190      | 2                   | 2                   | 2                     | 2                      | 2                       | x 50gm   |
| Peony   83       | 1                   | 1                   | 1                     | 1                      | 1                       | x 50gm   |
| J Iris 201       | 1                   | 1                   | 1                     | 1                      | 1                       | x 50gm   |

## Needles

l pair 2¾mm (no 12) (US 2) needles l pair 3¼mm (no 10) (US 3) needles

Buttons - 5 xTGB 2307 - 15mm from Textile Garden. See information page for contact details.

## Tension

28 sts and 29 rows to 10 cm measured over patterned st st using 3¼ mm