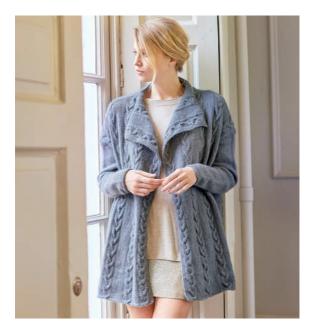

M E L L O W Sarah Hatton Main image page 54, 55, 74

# YARN

Kid Classic

13 14 15 16 17 x 50gm (photographed in Cement 890)