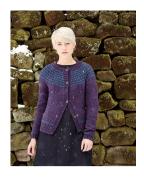

Toost

Page 18

### SIZE

| 8        | 10   | 12 | 14 | 16  | 18  |    |
|----------|------|----|----|-----|-----|----|
| To fit b | oust |    |    |     |     |    |
| 81       | 86   | 91 | 97 | 102 | 107 | cm |
| 32       | 34   | 36 | 38 | 40  | 42  | in |

#### YARN

# Alpaca Merino DK

| A Upj  | pinghan  | ı 108 |    |    |    |        |
|--------|----------|-------|----|----|----|--------|
| 10     | 11       | 11    | 12 | 12 | 13 | x 25gm |
| B Belv | voir 107 |       |    |    |    |        |
| 1      | 1        | 1     | 2  | 2  | 2  | x 25gm |

## **NEEDLES**

1 pair 4mm (no 8) (US 6) needles

4mm (no 8) (US 6) circular needle at least 90 [100: 110: 110: 120: 120] cm long

4½mm (no 7) (US 7) circular needle at least 90 [100: 110: 110: 120: 120] cm long

Set of 4 double-point