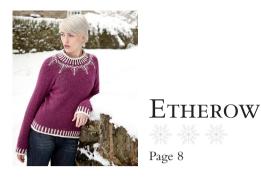

### SIZE

| S         | М     | L       | XL      | XXL     |    |
|-----------|-------|---------|---------|---------|----|
| To fit bu | st    |         |         |         |    |
| 81-86     | 91-97 | 102-107 | 112-117 | 122-127 | cm |
| 32-34     | 36-38 | 40-42   | 44-46   | 48-50   | in |

# YARN

### Alpaca Merino DK

| A Hoby   | 105      |    |    |    |        |
|----------|----------|----|----|----|--------|
| 10       | 11       | 13 | 14 | 14 | x 25gm |
| B Medbor | urne 100 |    |    |    |        |
| 2        | 2        | 2  | 2  | 2  | x 25gm |
|          |          |    |    |    |        |

## NEEDLES

4mm (no 8) (US 6) circular needle no more than 80 [90: 100: 110: 120] cm long 4½mm (no 7) (US 7) circular needle no more than 80 [90: 100: 110: 120] cm long Set of 4 doubl