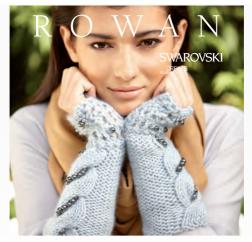

## **EOWYN GLOVES**

by Theresa Venning • main image page 12,13

embellishments by Swarovski

#### Yarn

Kid Classic

2 x 50gm

(photographed in Drought 876)

#### Swarovski Silver Selection 9825101-00021

(containing 8mm black and 6mm grey faux pearl beads and faceted crystal beads – 126 beads in total)