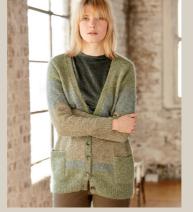

## ENYA

MARIE WALLIN

Main image page 86 & 87

## YARN

| To fit bust                   |       |         |         |         |        |
|-------------------------------|-------|---------|---------|---------|--------|
| 81-86                         | 91-97 | 102-107 | 112-117 | 122-127 | cm     |
| 32-34                         | 36-38 | 40-42   | 44-46   | 48-50   | in     |
| Felted Tweed and Kidsilk Haze |       |         |         |         |        |
| A FTw Celadon 184             |       |         |         |         |        |
| 3                             | 3     | 4       | 4       | 4       | x 50gm |
| B KSH Drab 611                |       |         |         |         |        |
| 6                             | 7     | 7       | 8       | 9       | x 25gm |
| C FTw D Eg