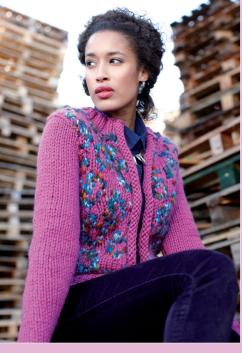

# Disco

LISA RICHARDSON

#### **SIZE**

|          | S     | M     | L       | XL      | XXL     |    |
|----------|-------|-------|---------|---------|---------|----|
| To fit 1 | bust  |       |         |         |         |    |
|          | 81-86 | 91-97 | 102-107 | 112-117 | 122-127 | cm |
|          | 32-34 | 36-38 | 40-42   | 44-46   | 48-50   | in |

### **YARN**

## Big Wool and Big Wool Colour

| Α | BW Pantomime 079 |          |     |   |   |         |  |  |  |  |
|---|------------------|----------|-----|---|---|---------|--|--|--|--|
|   | 6                | 6        | 7   | 7 | 8 | x 100gm |  |  |  |  |
| В | BWColour (       | Carousel | 106 |   |   |         |  |  |  |  |
|   | 2                | 2        | 2   | 2 | 2 | x 100gm |  |  |  |  |

### **NEEDLES**

1 pair 9mm (no 00) (US 13) needles 1 pair 10mm (no 000) (US 15) needles

**FASTENINGS** - 7 large hook and eye fasteners