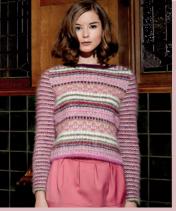

## KAROLIN

LISA RICHARDSON

Main image page 58 & 59

| YARN         |        |         |         |         |        |
|--------------|--------|---------|---------|---------|--------|
| S            | M      | L       | XL      | XXL     |        |
| To fit bust  |        |         |         |         |        |
| 81-86        | 91-97  | 102-107 | 112-117 | 122-127 | cm     |
| 32-34        | 36-38  | 40-42   | 44-46   | 48-50   | in     |
| Mohair Haze  |        |         |         |         |        |
| A Care       | ss 525 |         |         |         |        |
| 4            | 4      | 4       | 5       | 5       | x 25gm |
| B Cuddle 520 |        |         |         |         |        |
| 3            | 3      | 3       | 3       | 4       | x 25gm |
| C Hug 524    |        |         |         |         |        |
| 4            | 5      | 5       | 6       | 6       | x 25gm |
| D Love 530   |        |         |         |         |        |
| 3            | 3      | 3       | 4       | 4       | x 25gm |
| E Kiss 527   |        |         |         |         |        |
| 2            | 2      | 2       | 3       | 3       | x 25gm |