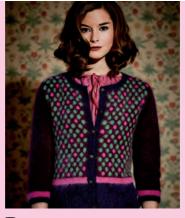

**BIRGIT** SARAH HATTON Main image page 56 & 57

## YARN

|               | S    | Μ     | L       | XL      | XXL     |               |
|---------------|------|-------|---------|---------|---------|---------------|
| To fit bust   |      |       |         |         |         |               |
| 8             | 1-86 | 91-97 | 102-107 | 112-117 | 122-127 | cm            |
| 3             | 2-34 | 36-38 | 40-42   | 44-46   | 48-50   | in            |
| Mohair Haze   |      |       |         |         |         |               |
| A Squeeze 531 |      |       |         |         |         |               |
|               | 3    | 3     | 4       | 4       | 4       | ${ m x}$ 25gm |
| B Caress 525  |      |       |         |         |         |               |
|               | 2    | 2     | 2       | 2       | 2       | x 25gm        |
| C Love 530    |      |       |         |         |         |               |
|               | 8    | 9     | 11      | 12      | 13      | x 25gm        |
| D Comfort 533 |      |       |         |         |         |               |
|               | 3    | 3     | 4       | 4       | 4       | ${ m x}$ 25gm |
|               |      |       |         |         |         |               |