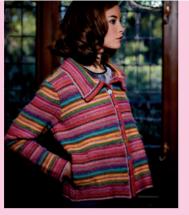

## ANGELIKA MARIE WALLIN

Main image page 52 & 53

## YARN

XL XXL S M L To fit bust 81-86 91-97 102-107 112-117 122-127 cm 32-34 36-38 40-42 44-46 48-50 in Mohair Haze, Alpaca Colour and Kid Classic A Moh Love 530 x 25gm 1 B Alp Ruby 138 3 x 50gm 3 C Kid Tea Rose 854 4 x 50gm D Alp Amethyst 141 x 50gm 4 4 E Moh Tender 528 2 2 x 25gm F Moh Comfort 533 2 3 x 25gm G Moh Squeeze 531 2 2 x 25gm H Alp Jasper 134 2 2 x 50gm 1 I Kid Ochre 881 1 1 1 x 50gm J Moh Smile 535 2 2 x 25gm K Moh Caress 525 1 1 x 25gm L Alp Topaz 143

2

x 50gm

## **NEEDLES**

1 pair 31/4mm (no 10) (US 3) needles

**BUTTONS** – 8 x BN1729 from Bedecked. Please see information page for contact details.

## **TENSION**

30 sts and 57 rows to 10 cm measured over patt using 31/4mm (US 3) needles.