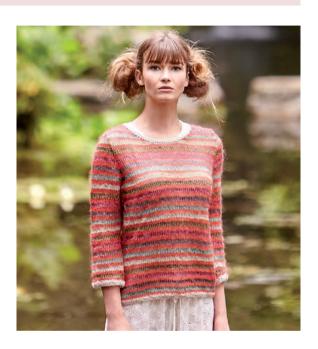

## YAMAGATA

Kaffe Fassett

Main image page 86, 87

17 sts and 30½ rows to 10 cm measured over striped st st using 4½mm (US 7) needles and a combination of Pure Linen and Kidsilk Haze.