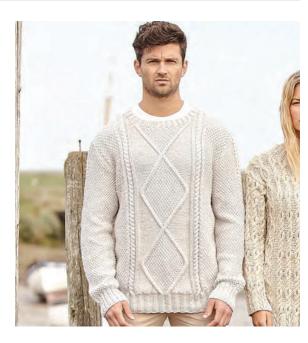

## REYDON

Martin Storey

Main image page 25, 26, 27

## **YARN**

| XS                           | 5     | M   | L   | XL  | XXL | 2XL |        |
|------------------------------|-------|-----|-----|-----|-----|-----|--------|
| To fit                       | chest | :   |     |     |     |     |        |
| 97                           | 102   | 107 | 112 | 117 | 122 | 127 | cm     |
| 38                           | 40    | 42  | 44  | 46  | 48  | 50  | in     |
| Softknit Cotton              |       |     |     |     |     |     |        |
| 15                           | 17    | 18  | 19  | 20  | 21  | 22  | x 50gm |
| (photographed in Silver 586) |       |     |     |     |     |     |        |