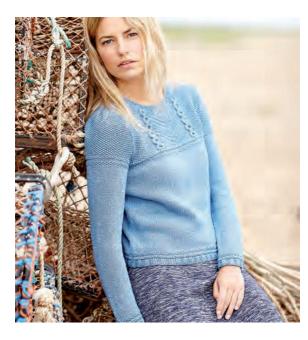

## KELSALE

*Marie Wallin* Main image page **30, 31, 32** 



## YARN

8 10 12 14 16 18 20 22 24 26 To fit bust 81 86 91 97 102 107 112 117 122 127 cm 32 34 36 38 40 42 44 46 48 50 in **Original Denim** 10 10 11 12 12 13 14 15 15 16 x 50gm (photographed in Memphis 001)

## NEEDLES

1 pair 3¼mm (no 10) (US 3) needles 1 pair 3¾mm (no 9) (US 5) needles 1 pair 4mm (no 8) (US 6) needles Cable needle

## TENSION

**Before washing:** 20 sts and 28 rows to 10 cm measured over st st using 4mm (US 6) needles. **After washing:** 20 sts and 32 rows to 10 cm measured over st st using 4mm (US 6) needles.

**Tension note: Denim** will shrink in length when washed for the first time. Allowances have been made in the pattern for shrinkage (see size diagram for after washing measurements).