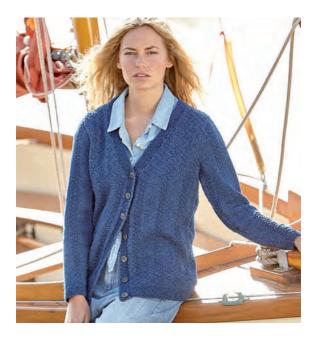

## COTTISHALL

Sarah Hatton Main image page **34, 35** 

## YARN

8 10 12 14 16 18 20 22 24 26 To fit bust 81 86 91 97 102 107 112 117 122 127 cm 32 34 36 38 40 42 44 46 48 50 in **Original Denim** 13 14 14 15 16 17 18 18 19 20 x 50gm (photographed in Nashville 002)

## NEEDLES

1 pair 3¼mm (no 10) (US 3) needles 1 pair 4mm (no 8) (US 6) needles 3¼mm (no 10) (US 3) circular needle at least 100 cm long

**BUTTONS** – 7 x BN1367 from Bedecked. Please see information page for contact details.