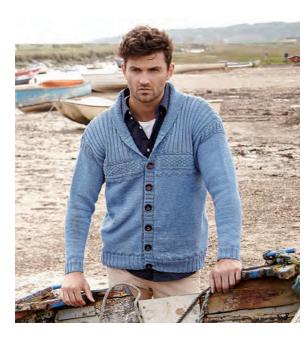

## BODHAM

Sarah Hatton Main image page **18** 

## YARN

XS S XL XXL 2XL Μ L To fit chest 97 102 107 112 117 122 127 cm 38 40 42 44 46 48 50 in **Original Denim** 18 18

16 18 18 21 22 22 24 x 50gm (photographed in Memphis 001)

## NEEDLES

1 pair 3¼mm (no 10) (US 3) needles 1 pair 4mm (no 8) (US 6) needles 3¼mm (no 10) (US 3) circular needle at least 140 cm long

**BUTTONS** – 6 x BN1470 from Bedecked. Please see information page for contact details.