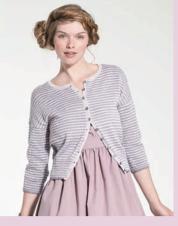

WINNIE LISA RICHARDSON Main image page 48, 49, 104 & 105

## YARN

| 8                                        | 10   | 12   | 14 | 16    | 18  | 20  | 22  |                  |
|------------------------------------------|------|------|----|-------|-----|-----|-----|------------------|
| To fit bust                              |      |      |    |       |     |     |     |                  |
| 81                                       | 86   | 91   | 97 | 102   | 107 | 112 | 117 | cm               |
| 32                                       | 34   | 36   | 38 | 40    | 42  | 44  | 46  | in               |
| Moi                                      | iaco | )    |    |       |     |     |     |                  |
| Siena 4ply and Kidsilk Haze              |      |      |    |       |     |     |     |                  |
|                                          |      |      |    | rma ( |     |     |     |                  |
| 4                                        | 4    | 5    | 5  | 5     | 6   | 6   | 6   | x $50 \text{gm}$ |
| B Siena 4ply White 651                   |      |      |    |       |     |     |     |                  |
| 4                                        | 4    | 4    | 5  | 5     | 5   | 6   | 6   | x 50gm           |
| C *KSH Rosso 661                         |      |      |    |       |     |     |     |                  |
| 1                                        | 1    | 1    | 1  | 1     | 1   | 1   | 1   | x 25gm           |
| D *KSH Meadow 581                        |      |      |    |       |     |     |     |                  |
| 1                                        | 1    | 1    | 1  | 1     | 1   | 1   | 1   | x 25gm           |
| E Siena 4ply Alpine 671                  |      |      |    |       |     |     |     |                  |
| 1                                        | 1    | 1    | 1  | 1     | 1   | 1   | 1   | x 50gm           |
| F Siena 4ply Beacon 668                  |      |      |    |       |     |     |     |                  |
| 1                                        | 1    | 1    | 1  | 1     | 1   | 1   | 1   | x 50gm           |
| G *KSH Flower 643                        |      |      |    |       |     |     |     |                  |
| 1                                        | 1    | 1    | 1  | 1     | 1   | 1   | 1   | x 25gm           |
| H *KSH Blood 627                         |      |      |    |       |     |     |     |                  |
| 1                                        | 1    | 1    | 1  | 1     | 1   | 1   | 1   | x 25gm           |
| *Kidsilk Haze is used DOUBLE throughout. |      |      |    |       |     |     |     |                  |
| Win                                      | nie  |      |    |       |     |     |     |                  |
| Siena 4ply                               |      |      |    |       |     |     |     |                  |
| A S                                      | hado | 5w 6 | 67 |       |     |     |     |                  |
| 5                                        | 5    | 5    | 5  | 6     | 6   | 6   | 7   | x $50 \text{gm}$ |
| B Frost 653                              |      |      |    |       |     |     |     |                  |
| 4                                        | 4    | 5    | 5  | 5     | 6   | 6   | 6   | x 50gm           |