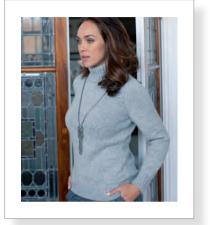

# NORDEA by Martin Storey

## •••



### SIZE

| To fit bust                        |       |         |         |         |    |
|------------------------------------|-------|---------|---------|---------|----|
| 81-86                              | 91-97 | 102-107 | 112-117 | 122-127 | cm |
| 32-34                              | 36-38 | 40-42   | 44-46   | 48-50   | in |
| Actual bust measurement of garment |       |         |         |         |    |
| 96                                 | 105   | 116     | 125     | 136     | cm |
| 38                                 | 41½   | 45½     | 49      | 531/2   | in |

#### YARN

#### Alpaca Soft DK

10 11 12 13 14 x 50gm (photographed in Rainy Day 210)

#### NEEDLES

1 pair 3¼mm (no 10) (US 3) needles 1 pair 4mm (no 8) (US 6) needles 3¼mm (no 10) (US 3) circular needle no more