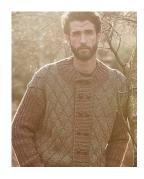

# Clydesdale

Page 12

| SI | <b>7</b> F |
|----|------------|
|    |            |

| XS       | S    | M   | L   | XL  | XXL | 2XL |    |
|----------|------|-----|-----|-----|-----|-----|----|
| To fit o | hest |     |     |     |     |     |    |
| 97       | 102  | 107 | 112 | 117 | 122 | 127 | cm |
| 38       | 40   | 42  | 44  | 46  | 48  | 50  | in |

### YARN

## Hemp Tweed

| A Tre | eacle 134 |   |   |   |   |   |        |
|-------|-----------|---|---|---|---|---|--------|
| 5     | 6         | 6 | 7 | 7 | 8 | 8 | x 50gm |
| B Pin | ne 135    |   |   |   |   |   |        |
| 5     | 6         | 6 | 6 | 7 | 7 | 8 | x 50gm |

#### **NEEDLES**

1 pair 4mm (no 8) (US 6) needles 1 pair 4½mm (no 7) (US 7) needles Cable needle

 ${\bf BUTTONS}-14 \ge BN1636$  from Bedecked. Please see information page for contact details.

## **TENSION**

22 sts and 26 rows to 10 cm measured over body patt, 22 sts and 25 rows to 10 cm measured over sleeve rib when slightly stretched, both using  $4\frac{1}{2}$ mm (US 7) needles.