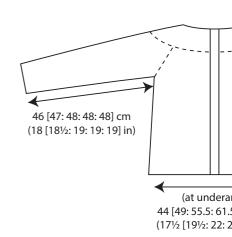

#### YARN

S M XLXXL L To fit bust 81-86 91-97 102-107 112-117 122-127 cm 32-34 36-38 40-42 44-46 48-50 in

Felted Tweed

x 50gm (photographed in Granite 191)